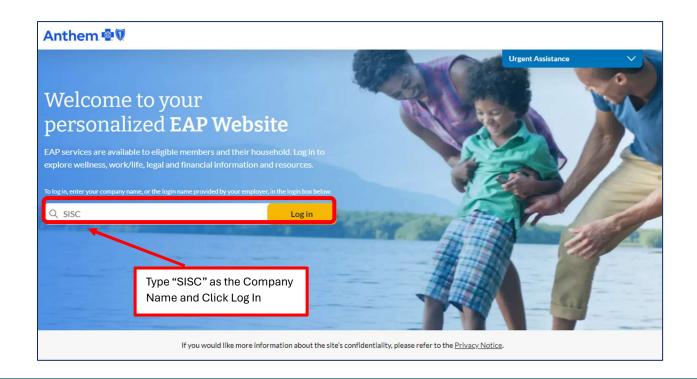

### Welcome to your SISC - Self Insured Schools of California - Employee Assistance Program (EAP)

How can we help you?

Taking charge of your well-being is within your reach.