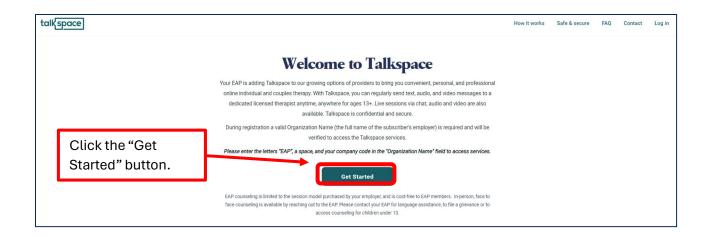

# Welcome to Talkspace QuickMatch In the next 90 seconds you'll learn everything you need to know about how Talkspace works and get matched with a provider that can help you. Let's start!