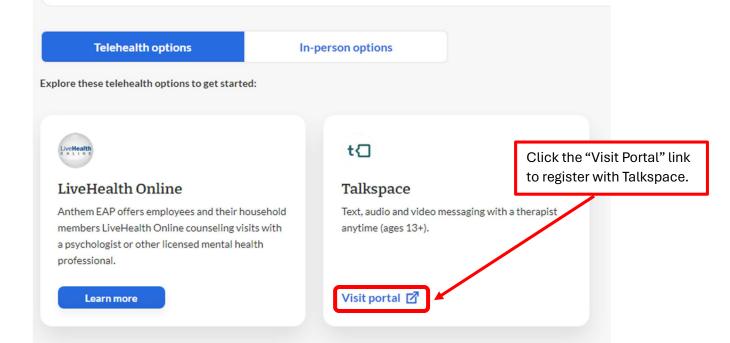

### Get connected to a mental Health Counselor

Choose an option below to connect with a mental health professional for counseling, assistance, and access to resources for a variety of concerns.